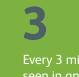

### 8

Girls are eight times more likely to have an ACL injury than boys.<sup>3</sup>

Every 3 minutes, a child is seen in an ED for a sports-related concussion.<sup>2</sup>