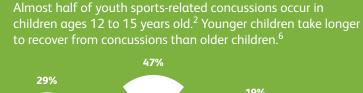

## 1.35 Million

#### Number of children seen in emergency departments with sports-related injuries in 2012<sup>2</sup>



# મેં મેં મેં મેં મેં મેં મેં મેં મેં

47%

### 8

Girls are eight times more likely to have an ACL injury than boys.<sup>3</sup>





Every 3 minutes, a child is seen in an ED for a sports-related concussion.<sup>2</sup>

#### Common Diagnoses

Most common diagnoses seen in emergency departments for sports-related injuries<sup>2</sup>







#### **Injuries by Sport**

For athletes ages 12 to 17 years, 2011<sup>12</sup>

| Number of players | Number of<br>injuries                                                                                                       | % of injuries<br>that are<br>concussions                                                                                                        |
|-------------------|-----------------------------------------------------------------------------------------------------------------------------|-------------------------------------------------------------------------------------------------------------------------------------------------|
| 26,095,000        | 249,650