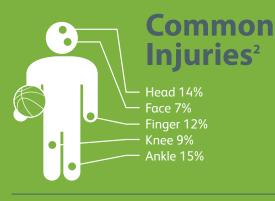

#### Common Diagnoses

Most common diagnoses seen in emergency departments for sports-related injuries<sup>2</sup>