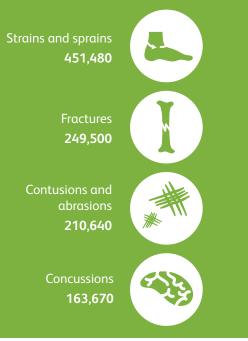

#### Common Diagnoses

Most common diagnoses seen in emergency departments for sports-related injuries<sup>2</sup>