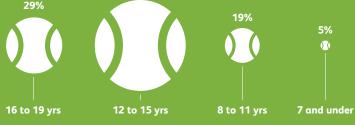

## 1.35 Million

#### Number of children seen in emergency departments with sports-related injuries in 2012<sup>2</sup>



# મેં મેં મેં મેં મેં મેં મેં મેં મેં

47%

### 8

Girls are eight times more likely to have an ACL injury than boys.<sup>3</sup>





Every 3 minutes, a child is seen in an ED for a sports-related concussion.<sup>2</sup>

#### Common Diagnoses

Most common diagnoses seen in emergency departments for sports-related injuries<sup>2</sup>







#### **Injuries by Sport**

For athletes ages 12 to 17 years, 2011<sup>12</sup>

| Number of players | Number of<br>injuries                                                                                                       | % of injuries<br>that are<br>concussions                                                                                                        |
|-------------------|-----------------------------------------------------------------------------------------------------------------------------|-------------------------------------------------------------------------------------------------------------------------------------------------|
| 26,095,000        | 249,650